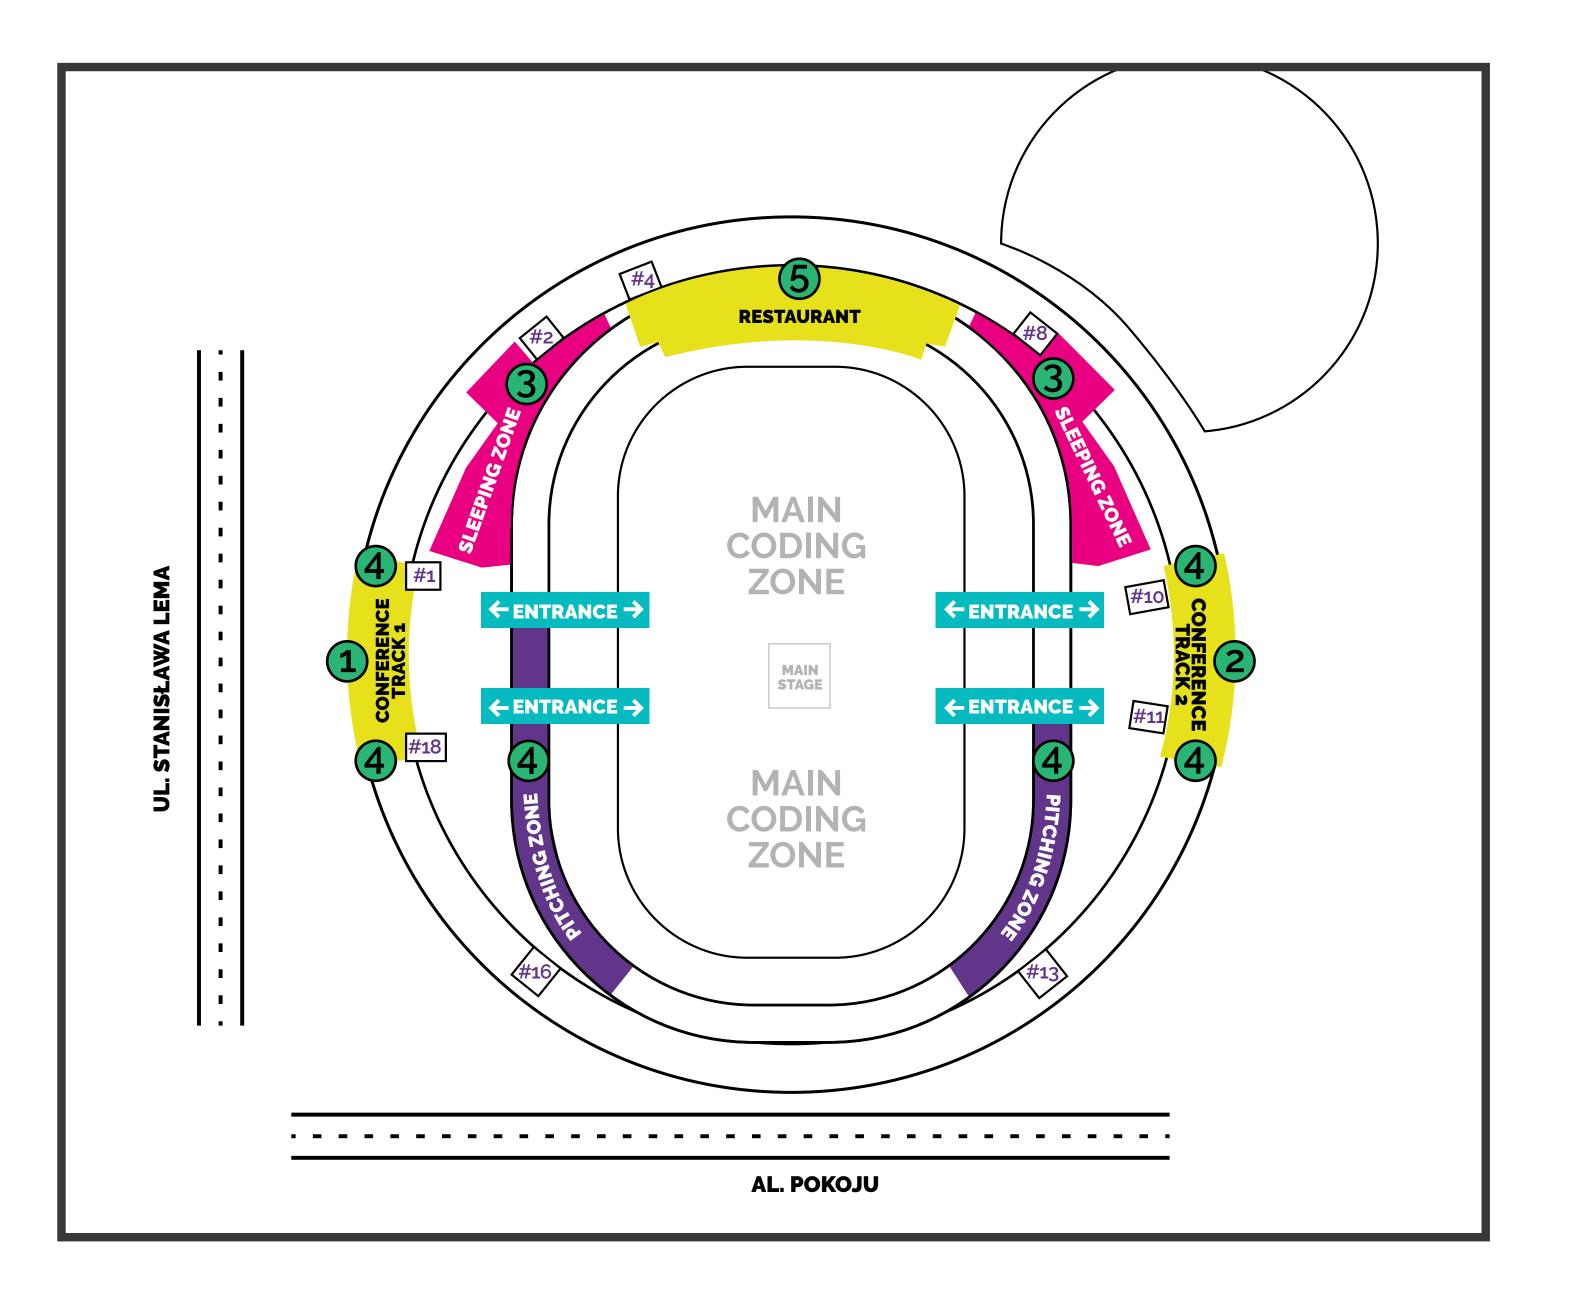

# FLOOR 2 (B)

- 1 CONFERENCE TRACK 1
- 2 CONFERENCE TRACK 2
- 3 SLEEPING ZONE
- 4 PITCHING ZONE
- 5 RESTAURANT

#### LIFT#1

takes to

1(A) FLOOR - MAIN ENTRANCE

#### LIFT#2

takes to

1(A) FLOOR

#### LIFT#4

takes to

#### 1(A) FLOOR

#### LIFT #8

takes to

o FLOOR - QUIET WORK ZONE

1 (A) FLOOR - PARTNERS' ZONE

#### LIFT #10

takes to

1(A) PARTNERS' ZONE

#### LIFT #11

takes to

1(A) PARTNERS' ZONE

#### **LIFT #13**

takes to

o FLOOR - CHILLOUT ZONE

1 (A) FLOOR - PARTNERS' ZONE

#### **LIFT #16**

takes to

1(A) FLOOR - KIDS ZONE

#### **LIFT #18**

takes to

1 (A) FLOOR - MAIN ENTRANCE