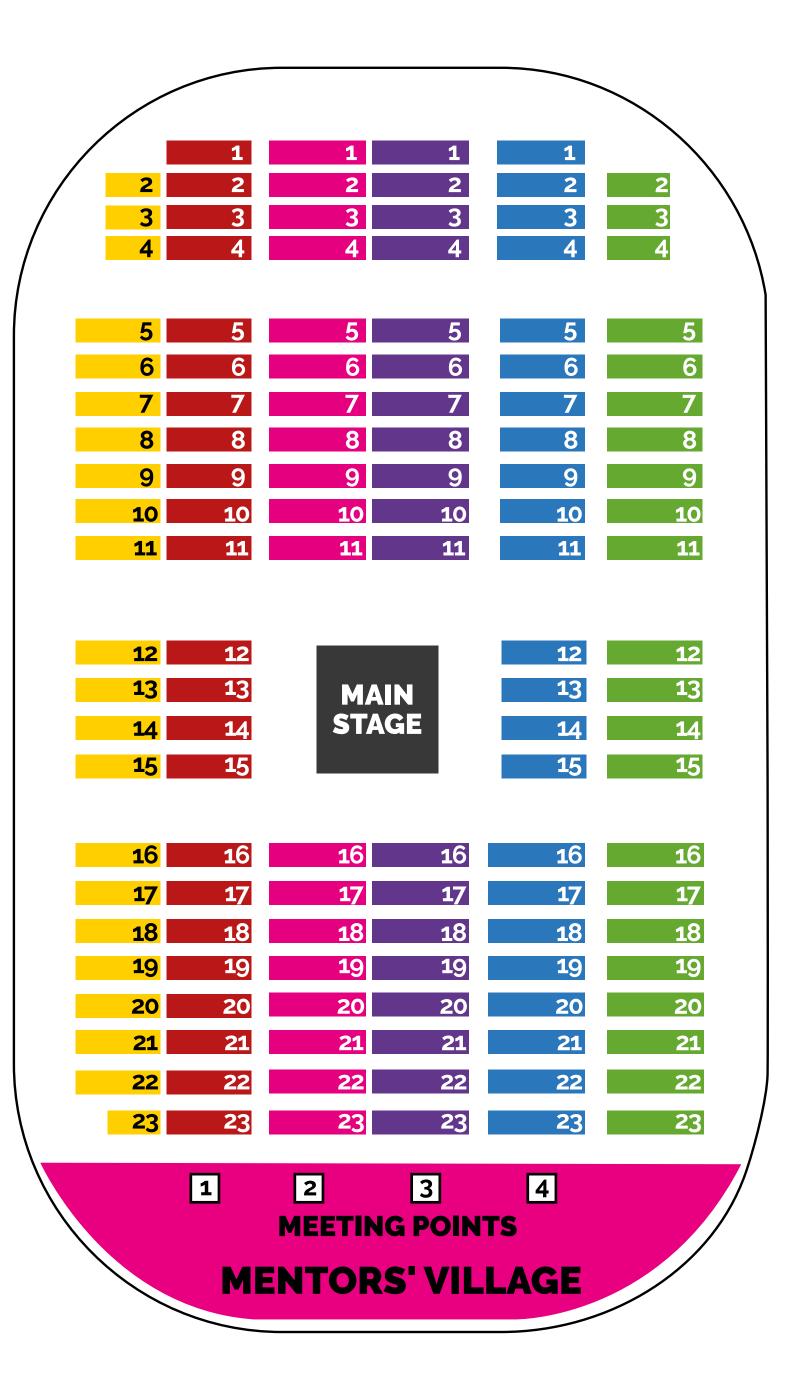

LIFT #4

takes to

2(B) FLOOR - RESTAURANT

LIFT#8

takes to

o FLOOR - QUIET WORK ZONE

2 (B) FLOOR - SLEEPING ZONE

LIFT #10

takes to

2(B) FLOOR - CONFERENCE TRACK 2

LIFT #11

takes to

2(B) FLOOR - CONFERENCE TRACK 2

LIFT #13

takes to

o FLOOR - CHILLOUT ZONE

2(B) FLOOR - PITCHING ZONE

LIFT #1(

takes to

2 (B) FLOOR - PITCHING ZONE

**LIFT #18** 

takes to

2(B) FLOOR - CONFERENCE TRACK 1





## FLOOR O

- 1 MAIN CODING ZONE
- 2 MAIN STAGE
- 3 MENTORS' VILLAGE
- 4 STAIRS TO FLOOR A&B
- 5 QUIET WORK ZONE
- 6 RESTROOMS
- 7 PRAYER ROOMS
- 8 MEDICAL POINT
- 9 CHILLOUT ZONE
- 10 INFO POINT

#### LIFT #8

takes to

1 (A) FLOOR - PARTNERS' ZONE 2 (B) FLOOR - SLEEPING ZONE

#### **LIFT #13**

takes to

1(A) FLOOR - PARTNERS' ZONE 2(B) FLOOR - PITCHING ZONE





# FLOOR 0 table plan