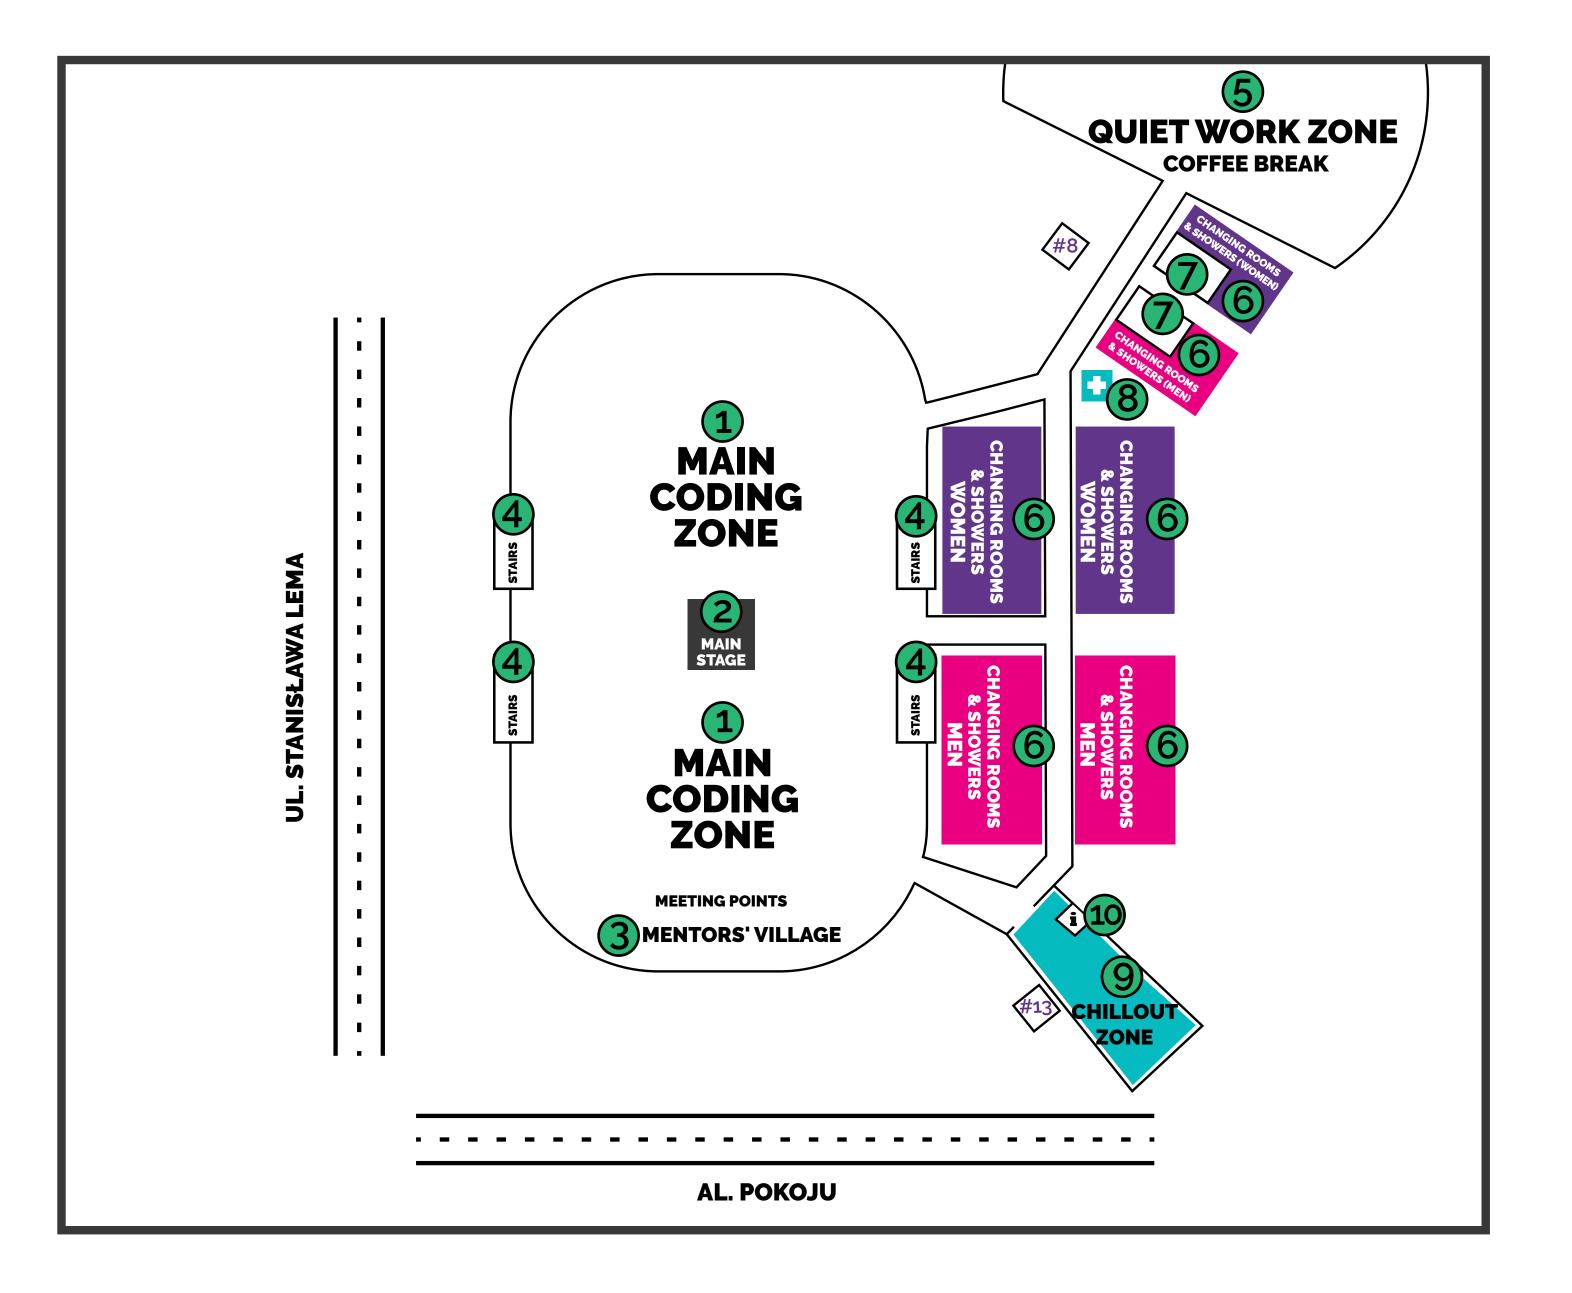

## FLOOR O

- 1 MAIN CODING ZONE
- 2 MAIN STAGE
- 3 MENTORS' VILLAGE
- 4 STAIRS TO FLOOR A&B
- 5 QUIET WORK ZONE
- 6 RESTROOMS
- 7 PRAYER ROOMS
- 8 MEDICAL POINT
- 9 CHILLOUT ZONE
- 10 INFO POINT

#### LIFT #8

takes to

1 (A) FLOOR - PARTNERS' ZONE 2 (B) FLOOR - SLEEPING ZONE

#### **LIFT #13**

takes to

1(A) FLOOR - PARTNERS' ZONE 2(B) FLOOR - PITCHING ZONE