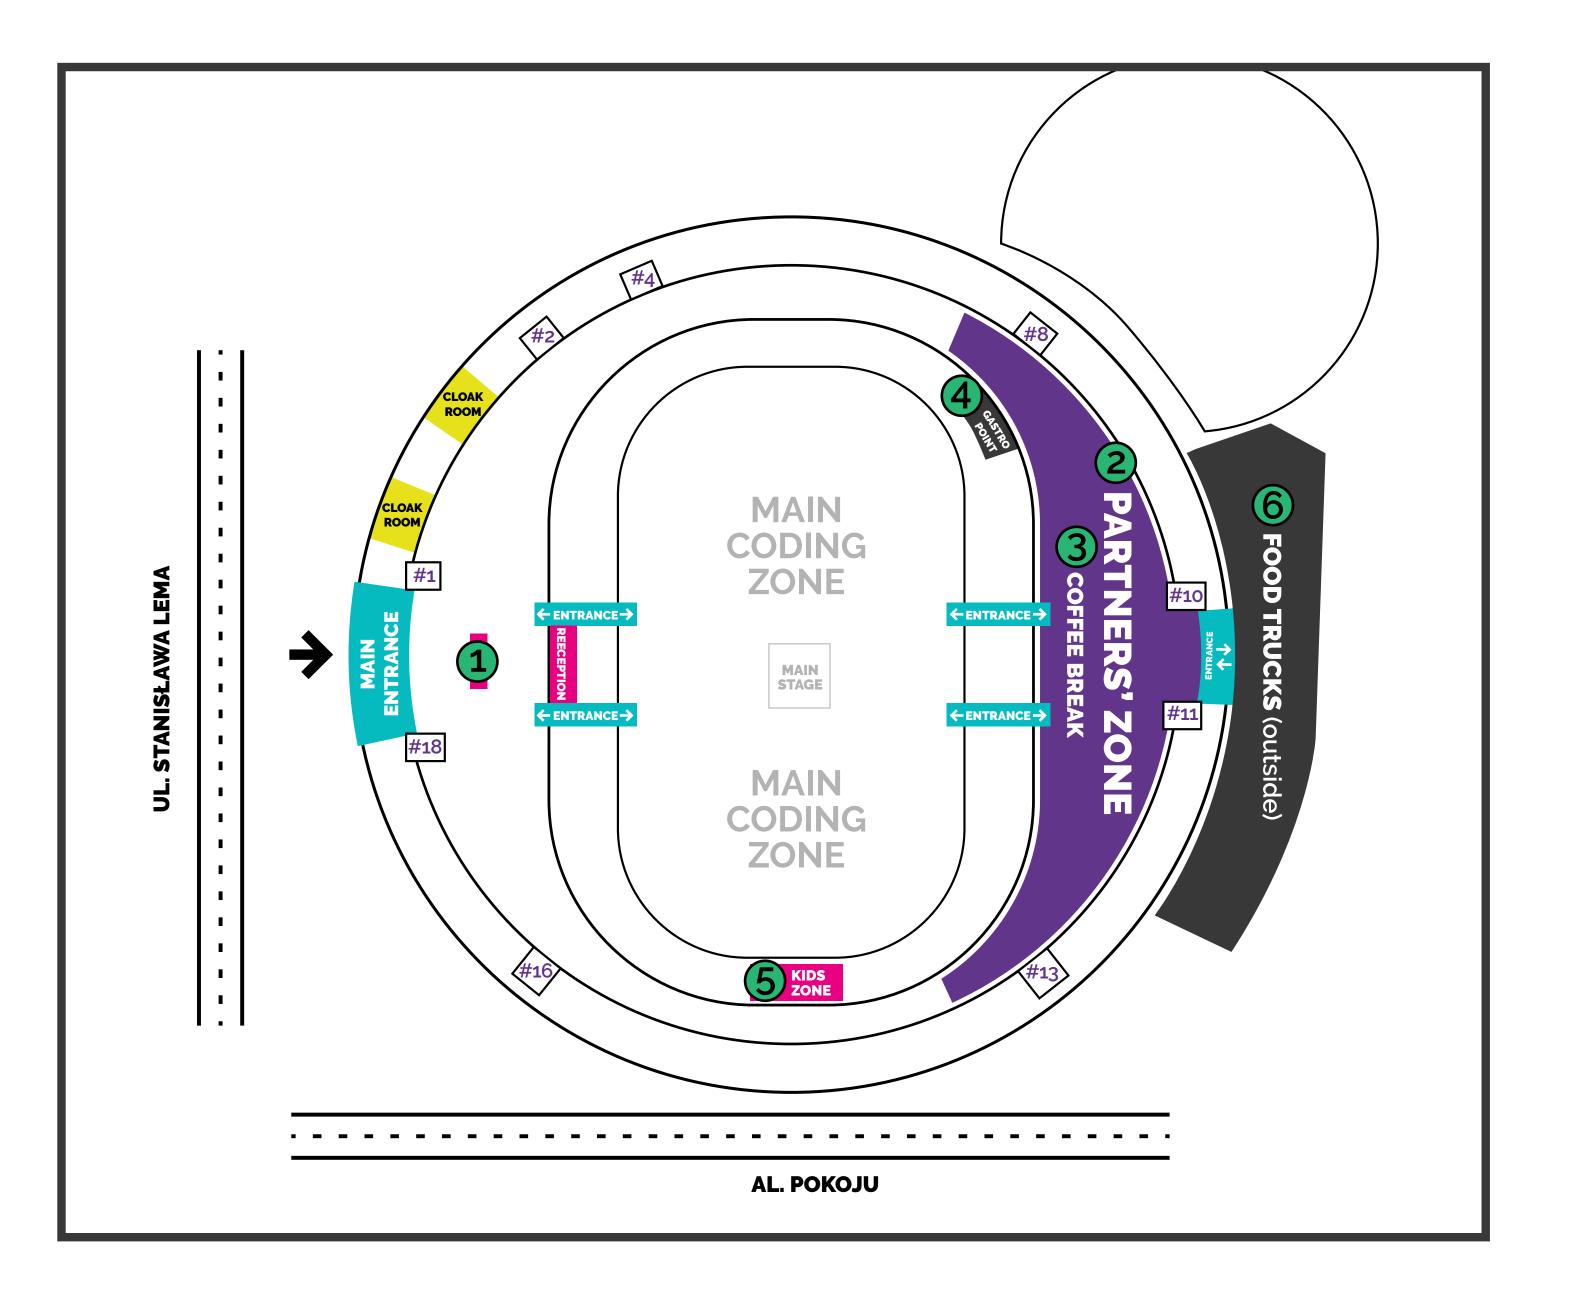

# FLOOR 1 (A)

- 1 REGISTRATION
- 2 PARTNERS' ZONE
- 3 COFFEE BREAK
- 4 GASTRO POINT
- **5** KIDS ZONE
- 6 FOOD TRUCKS (outside)

LIFT#1

takes to

2(B) FLOOR - CONFERENCE TRACK 1

LIFT#2

takes to

2(B) FLOOR - SLEEPING ZONE

LIFT #4

takes to

2(B) FLOOR - RESTAURANT

LIFT#8

takes to

o FLOOR - QUIET WORK ZONE

2 (B) FLOOR - SLEEPING ZONE

LIFT #10

takes to

2(B) FLOOR - CONFERENCE TRACK 2

LIFT #11

takes to

2(B) FLOOR - CONFERENCE TRACK 2

LIFT #13

takes to

o FLOOR - CHILLOUT ZONE

2(B) FLOOR - PITCHING ZONE

LIFT #1(

takes to

2 (B) FLOOR - PITCHING ZONE

**LIFT #18** 

takes to

2(B) FLOOR - CONFERENCE TRACK 1