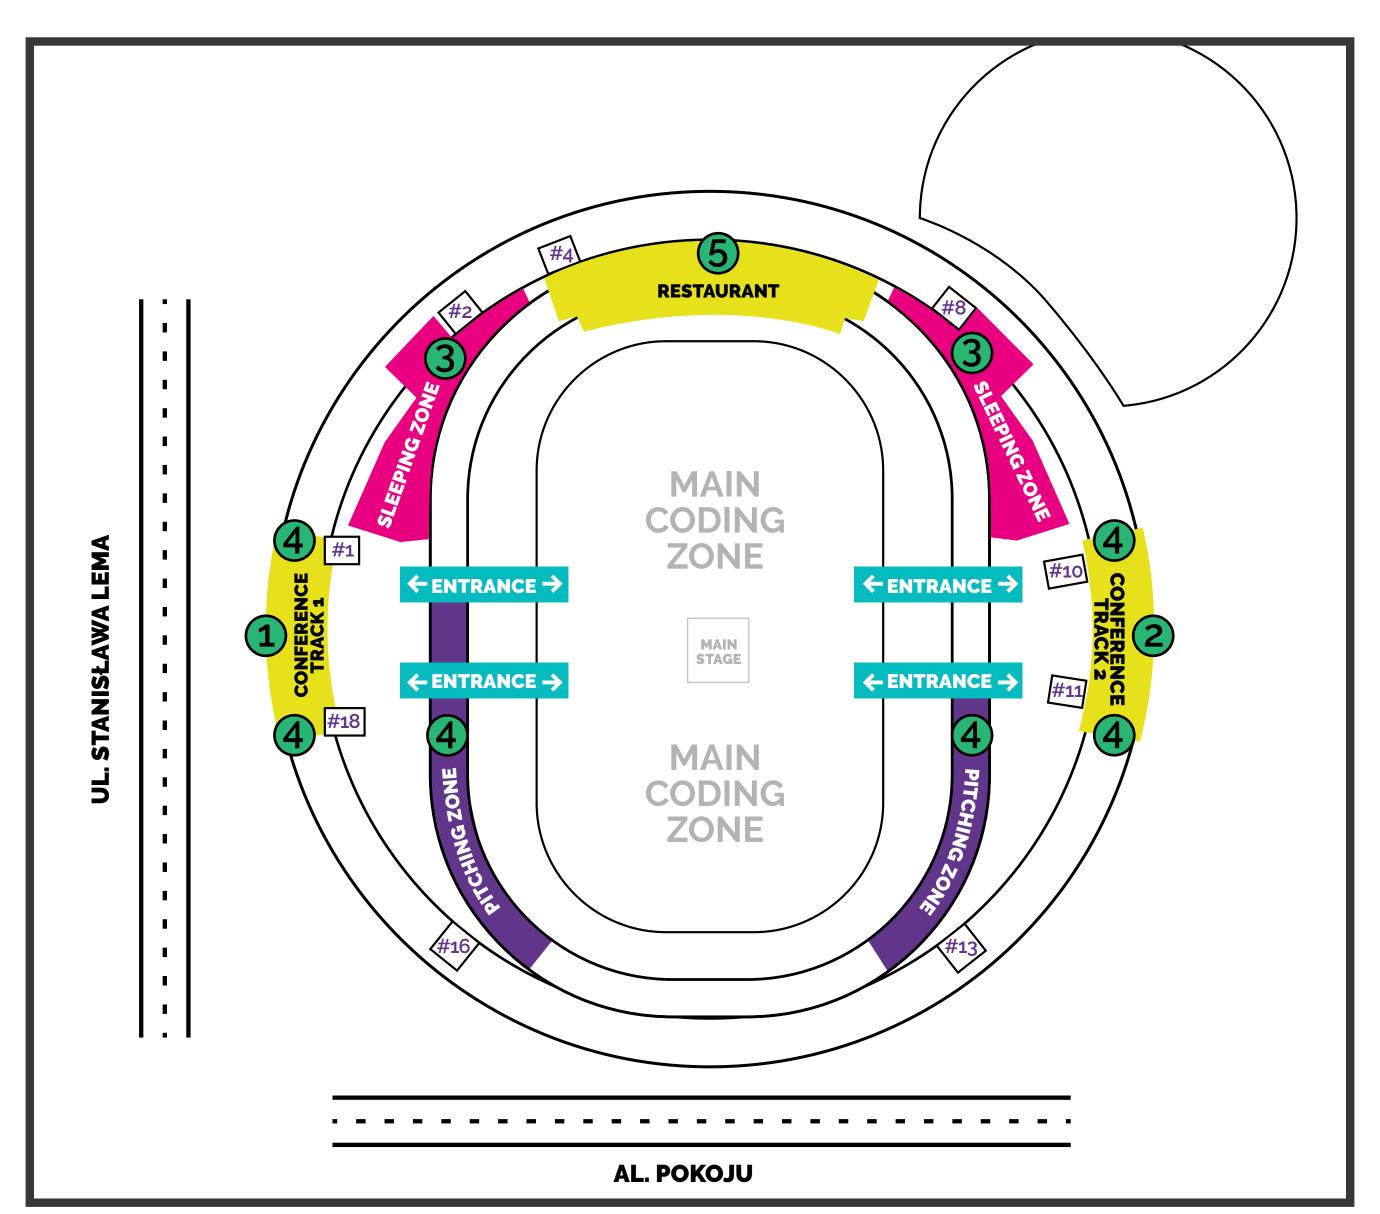

## FLOOR 2 (B) KACK POLICY BOWERD BY GOVERN BOLLE BY GOVERN BY GOVERN

- 1 CONFERENCE TRACK 1
- 2 CONFERENCE TRACK 2
- 3 SLEEPING ZONE

### 4 PITCHING ZONE

#### LIFT #1

takes to

1(A) FLOOR - MAIN ENTRANCE

LIFT #2

takes to

1(A) FLOOR

LIFT #4

takes to **1(A) FLOOR** 

LIFT #8

takes to

o FLOOR - QUIET WORK ZONE 1 (A) FLOOR - PARTNERS' ZONE

### LIFT #10

takes to

1(A) PARTNERS' ZONE

LIFT #11

takes to

1(A) PARTNERS' ZONE

LIFT #13

takes to

o FLOOR - CHILLOUT ZONE

1 (A) FLOOR - PARTNERS' ZONE

**LIFT #16** 

takes to

1(A) FLOOR - KIDS ZONE

LIFT #18

takes to

1 (A) FLOOR - MAIN ENTRANCE