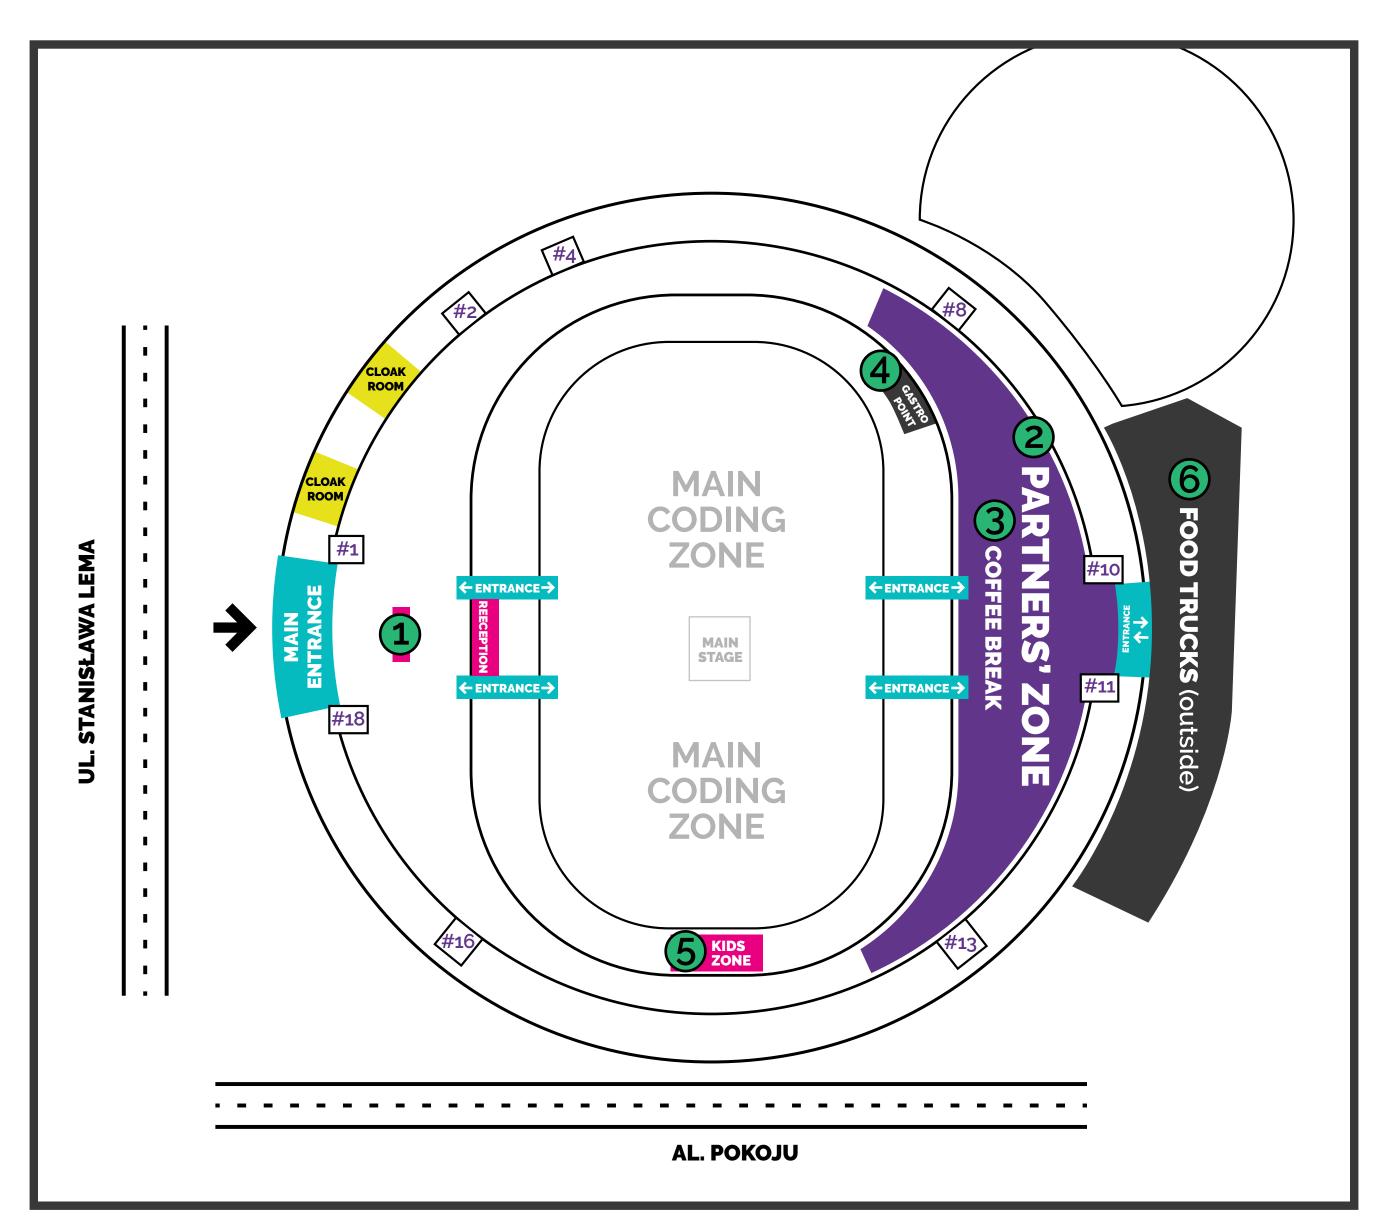

### FLOOR 1 (A) BACK YEAR powered by govered by govered by governed by

- 1 REGISTRATION
- 2 PARTNERS' ZONE
- 3 COFFEE BREAK
- 4 GASTRO POINT
- 5 KIDS ZONE
- **6** FOOD TRUCKS (outside)

#### LIFT #1

takes to

2(B) FLOOR - CONFERENCE TRACK 1

LIFT #2

takes to

2(B) FLOOR - SLEEPING ZONE

LIFT #4

takes to

2(B) FLOOR - RESTAURANT

LIFT #8

takes to

o FLOOR - QUIET WORK ZONE 2 (B) FLOOR - SLEEPING ZONE

#### LIFT #10

takes to

2(B) FLOOR - CONFERENCE TRACK 2

LIFT #11

takes to

2(B) FLOOR - CONFERENCE TRACK 2

LIFT #13

takes to

o FLOOR - CHILLOUT ZONE 2(B) FLOOR - PITCHING ZONE

LIFT #16

takes to

2 (B) FLOOR - PITCHING ZONE

LIFT #18

takes to

2(B) FLOOR - CONFERENCE TRACK 1

LIFT#8

takes to

1 (A) FLOOR - PARTNERS' ZONE 2 (B) FLOOR - SLEEPING ZONE

LIFT #13

takes to

1(A) FLOOR - PARTNERS' ZONE 2(B) FLOOR - PITCHING ZONE