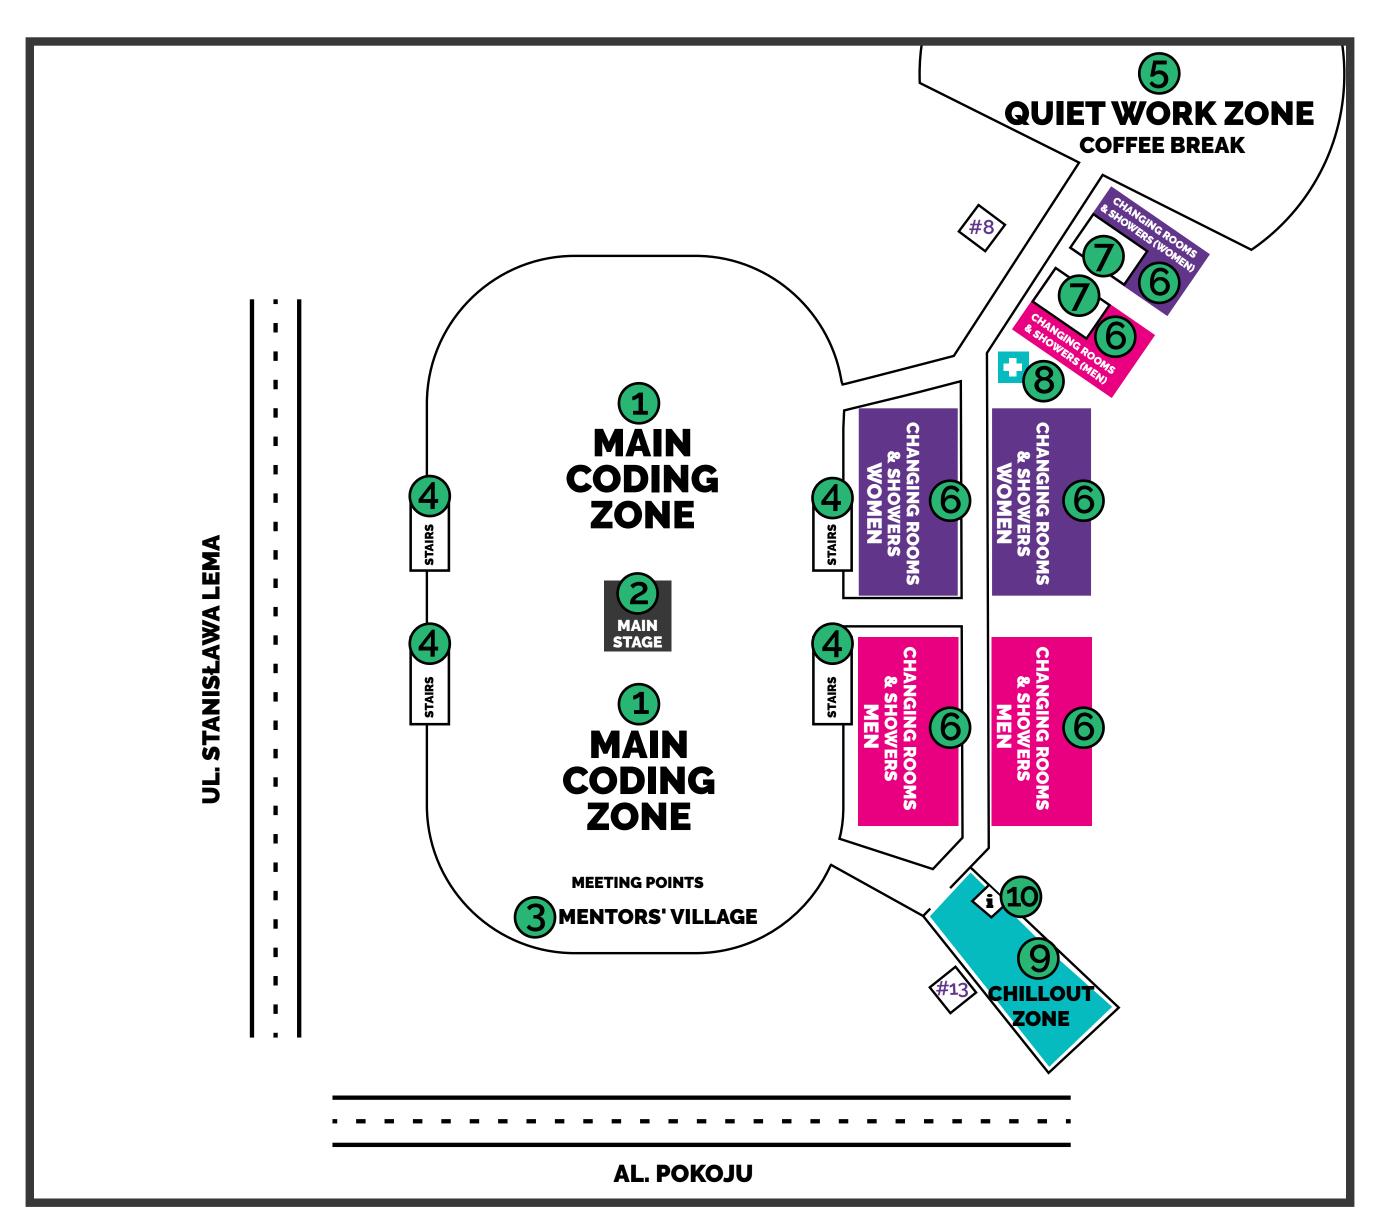

### FLOOR O

- 1 MAIN CODING ZONE
- 2 MAIN STAGE
- **3** MENTORS' VILLAGE
- 4 STAIRS TO FLOOR A&B
- **5** QUIET WORK ZONE

- 6 RESTROOMS
- 7 PRAYER ROOMS
- 8 MEDICAL POINT
- 9 CHILLOUT ZONE
- 10 INFO POINT

1 2 3 4 MEETING POINTS

MENTORS' VILLAGE